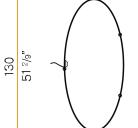

luded |
| NOMINAL LUMINOUS FLUX    | 5670lm              |
| LUMEN OUTPUT             | 4079lm              |
| EFFICIENCY               | 71.9%               |
| WEIGHT                   | 1,53 Kg             |
| PROTECTION DEGREE        | IP20                |
| COLOUR TOLLERANCES       | SDCM 3              |
| PACKING DIMENSIONS (CM)  | 71,0 x 136,0 x 10,0 |



Single or multiple suspension lighting fixture for interiors, with direct and indirect light emission.

Bended extruded aluminium structure in white, black, bronze, mat brass or titanium polyacrylic paint.

Extruded polycarbonate diffuser with opaline finish. Suspension kit with griplocks and 5m (196,9") long steel cables. 5m (196,9") long power cable in transparent PVC. Provided without power canopy.



## Technical drawing





## Polar diagram

titanium