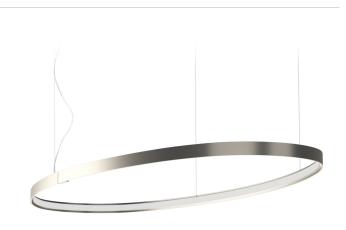

Single or multiple suspension lighting fixture for interiors, with direct and indirect light emission.

Bended extruded aluminium structure in white, black, bronze, mat brass or titanium polyacrylic paint.

Extruded polycarbonate diffuser with opaline finish. Suspension kit with griplocks and 5m (196,9") long steel cables. 5m (196,9") long power cable in transparent PVC. Provided without power canopy.