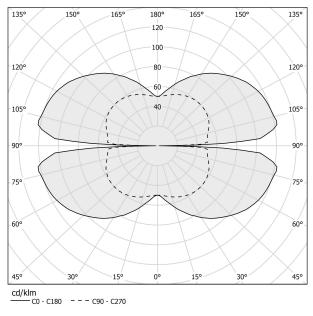

X    | 5670lm              |
| LUMEN OUTPUT             | 4079lm              |
| EFFICIENCY               | 71.9%               |
| WEIGHT                   | 1,53 Kg             |
| PROTECTION DEGREE        | IP20                |
| COLOUR TOLLERANCES       | SDCM 3              |
| PACKING DIMENSIONS (CM)  | 71,0 x 136,0 x 10,0 |



Single or multiple suspension lighting fixture for interiors, with direct and indirect light emission.

Bended extruded aluminium structure in white, black, bronze, mat brass or titanium polyacrylic paint.

Extruded polycarbonate diffuser with opaline finish. Suspension kit with griplocks and 5m (196,9") long steel cables. 5m (196,9") long power cable in transparent PVC. Provided without power canopy.



## Technical drawing





## Polar diagram

titanium