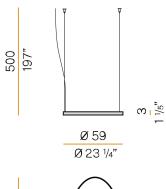

ncluded |
| NOMINAL LUMINOUS FLUX    | 5670lm              |
| LUMEN OUTPUT             | 4079lm              |
| EFFICIENCY               | 71.9%               |
| WEIGHT                   | 1,53 Kg             |
| PROTECTION DEGREE        | IP20                |
| COLOUR TOLLERANCES       | SDCM 3              |
| PACKING DIMENSIONS (CM)  | 71,0 x 136,0 x 10,0 |



Single or multiple suspension lighting fixture for interiors, with direct and indirect light emission.

Bended extruded aluminium structure in white, black, bronze, mat brass or titanium polyacrylic paint.

Extruded polycarbonate diffuser with opaline finish. Suspension kit with griplocks and 5m (196,9") long steel cables. 5m (196,9") long power cable in transparent PVC. Provided without power canopy.



## Technical drawing





## Polar diagram

titanium